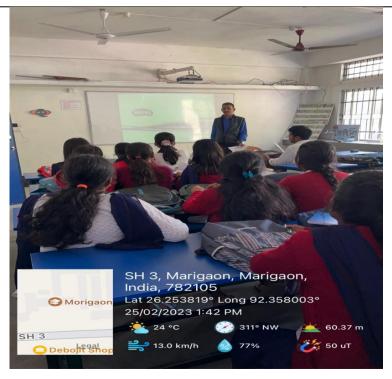

### Geotag photos of Classrooms with black, white board facilities & ICT enable classrooms

Name of Classroom **Geotag photos** Room No2 **25** 50 uT ebolit Sh Room No 1C

Room No12

 $\mathbf{V2}$ 