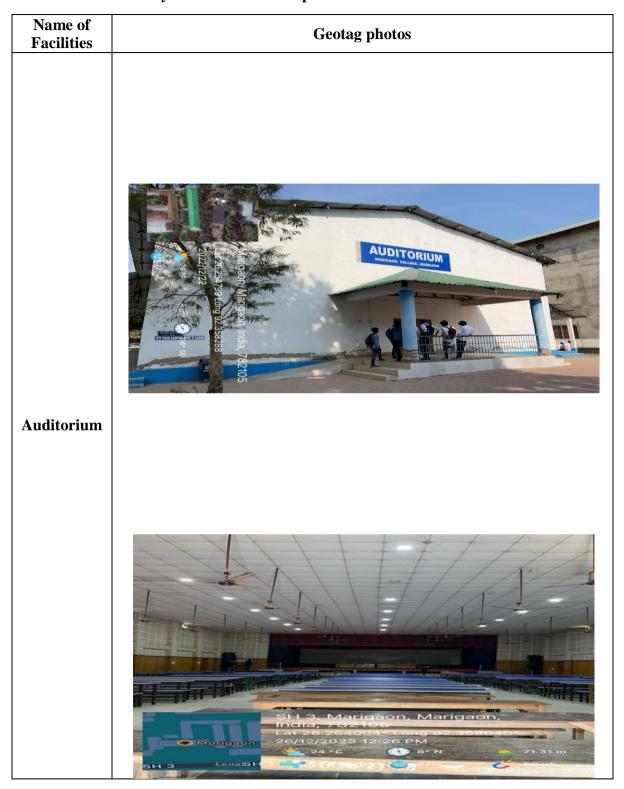

## **Physical Facilities for Sports and Cultural Activities**

Indoor
Stadium
with
Badminton
Court,
Tennis
court
&
100 meter
shooting
range

Playground with Volleyball, Basket ball & Cricket practice pitch