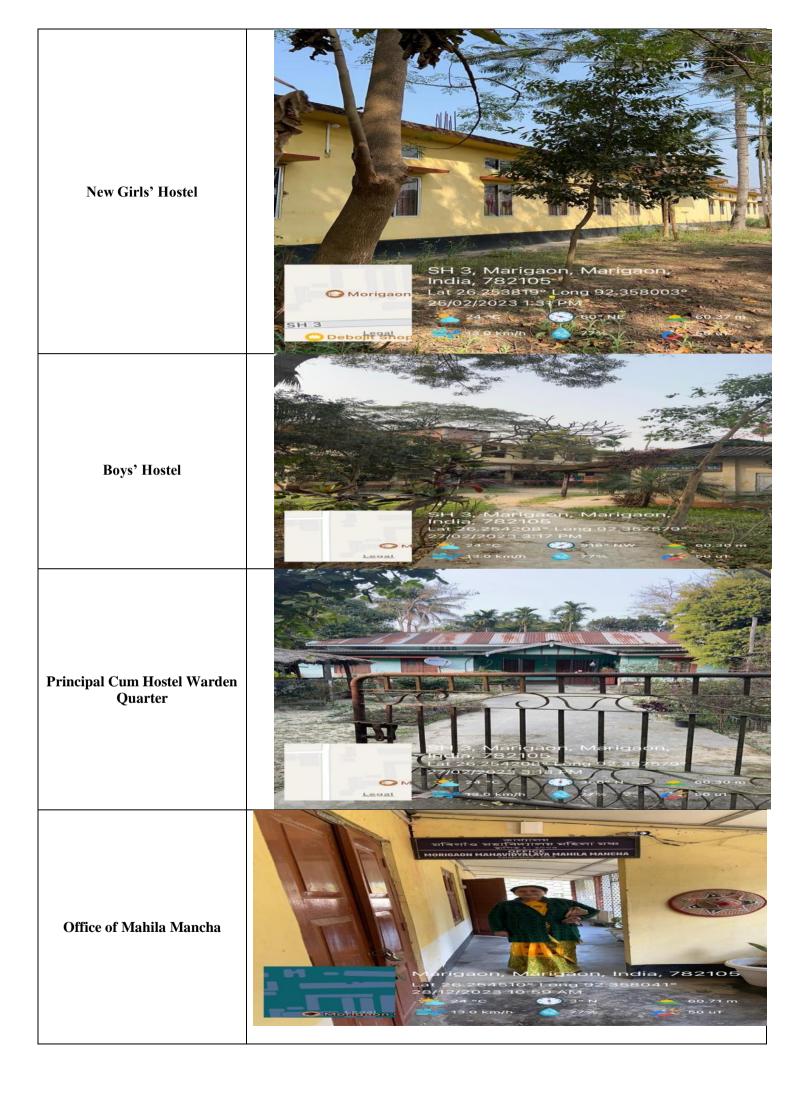

of Departments with Departmental computers**

| Department | Geotag Photos |  |
|------------|---------------|--|
|            |               |  |

# ্যাসমীয়া বিভাগ DEPARTMENT OF ASSAMESE Assamese



#### Anthropology





#### Hindi



#### English





#### **Political Science**







#### Geography





#### Education





#### Philosophy



#### Physics







## Chemistry





### Mathematics





### Botany





### Zoology





# **Computer Application**







### Library















### Commerce





### Allied Physical Facilities for teaching-learning





**Corridor Photo Gallery** 





**IQAC Room** 



**Teacher's Common Room** 





Departmental Teachers' Common Rooms















Two-Wheeler parking facility for Student







**Talking Herbal Garden** 





















# **Ramp Facilities in Classrooms** Ramp facilities in Auditorium **Wash Basin Facilities**

Debolt Shop





Fire Extinguisher, Sand Backet, Fire Hose Pipe & Emergency Fire Alarm











CCTV surveillance facilities for Security purpose







Girls' Common Room1
&
Girls' Common Room2

























Knitting-Weaving Training Facility (Hand-looms & Sewing Machine)



21/01/23 11:41 AM GMT +05:30

















## **Physical Facilities for Sports and Cultural Activities**







Indoor
Stadium
with
Badminton
Court,
Tennis
court
&
100 meter
shooting
range







Playground with Volleyball, Basket ball & Cricket practice pitch











Sports Items