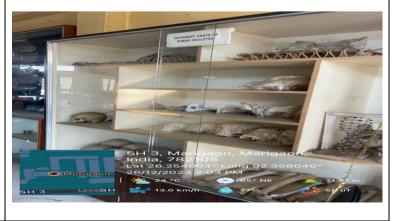

## Anthropology Museum cum Laboratories

Equipments/Instruments of Laboratories, Photostat machine Almirah, refrigerator, Book shelves etc.