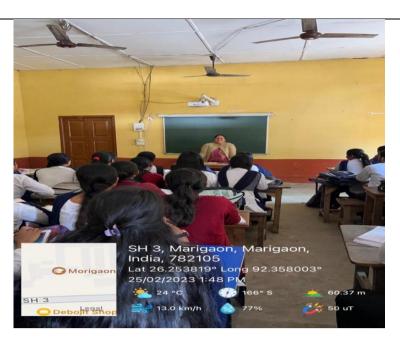

### Geotag photos of Classrooms with black, white board facilities & ICT enable classrooms

Name of Classroom **Geotag photos** Room No2 **25** 50 uT ebolit Sh Room No 1C

Room No12

 $\mathbf{V2}$ 