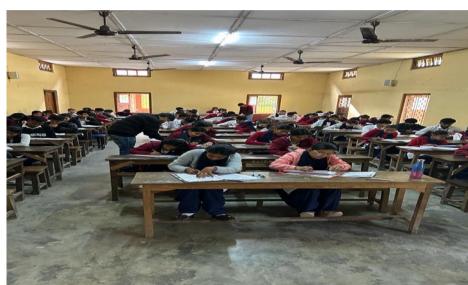

### Geotag photos of Classrooms with black, white board facilities & ICT enable classrooms

Name of Classroom **Geotag photos** Room No2 **25** 50 uT ebolit Sh Room No 1C

Room No12

 $\mathbf{V2}$ 