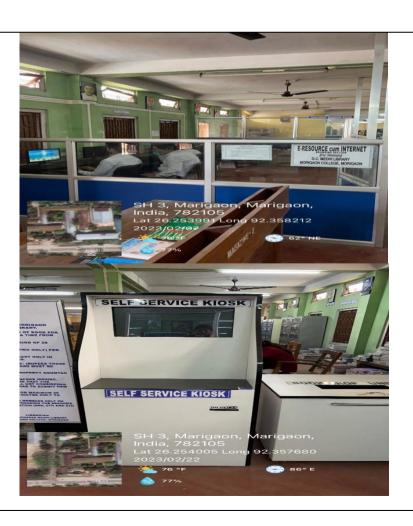

# E-Resource/Computer lab with internet facilities Library

Language Lab with Computers and Wifi facilities