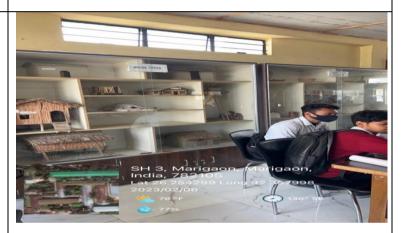

## Anthropology Museum cum Laboratories

Equipments/Instruments of Laboratories, Photostat machine Almirah, refrigerator, Book shelves etc.