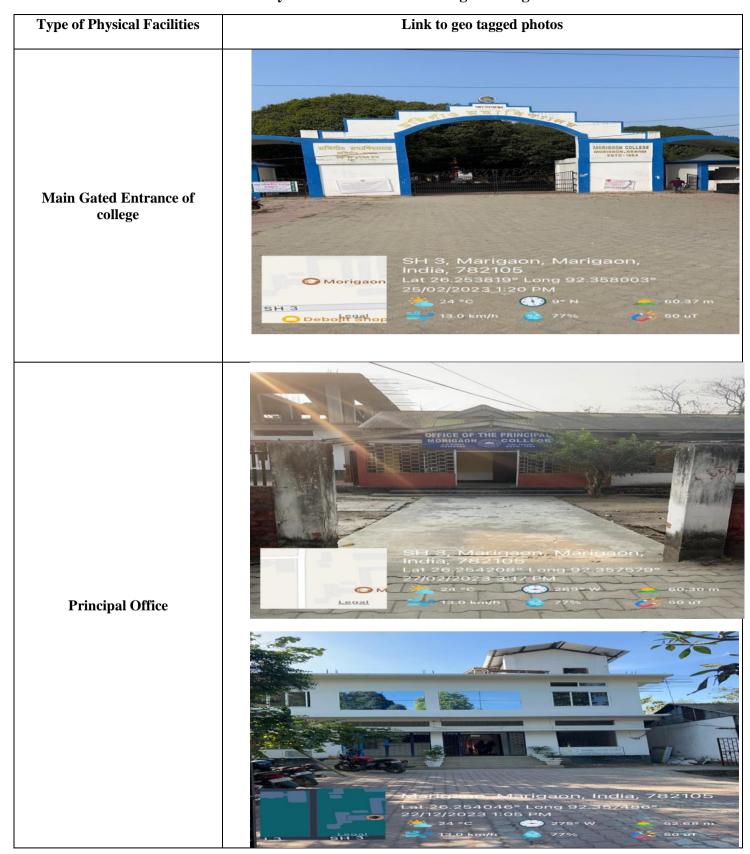

eptt of Chemistry** 



















## Anthropology Museum cum Laboratories











Equipments/Instruments of Laboratories, Photostat machine Almirah, refrigerator, Book shelves etc.





















#### **Photos of Departments with Departmental computers**

| Department | Geotag Photos |  |
|------------|---------------|--|
|            |               |  |

# ্যাসমীয়া বিভাগ DEPARTMENT OF ASSAMESE Assamese



#### Anthropology





#### Hindi



#### English





#### **Political Science**







#### Geography





#### Education





#### Philosophy



#### Physics







## Chemistry





### Mathematics





### Botany





### Zoology





# **Computer Application**







### Library















### Commerce





### Allied Physical Facilities for teaching-learning





**Corridor Photo Gallery** 





**IQAC Room** 



**Teacher's Common Room** 





Departmental Teachers' Common Rooms















Two-Wheeler parking facility for Student







**Talking Herbal Garden** 





















# **Ramp Facilities in Classrooms** Ramp facilities in Auditorium **Wash Basin Facilities**

Debolt Shop





Fire Extinguisher, Sand Backet, Fire Hose Pipe & Emergency Fire Alarm











CCTV surveillance facilities for Security purpose







Girls' Common Room1
&
Girls' Common Room2

























Knitting-Weaving Training Facility (Hand-looms & Sewing Machine)



21/01/23 11:41 AM GMT +05:30

















## **Physical Facilities for Sports and Cultural Activities**







Indoor
Stadium
with
Badminton
Court,
Tennis
court
&
100 meter
shooti