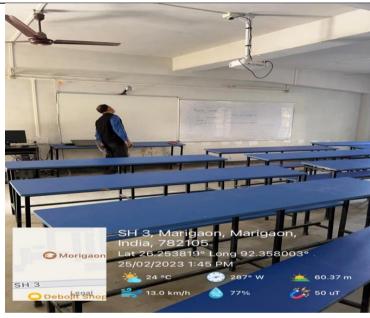

### Geotag photos of Classrooms with black, white board facilities & ICT enable classrooms

Name of Classroom **Geotag photos** Room No2 **25** 50 uT ebolit Sh Room No 1C

Room No12

 $\mathbf{V2}$ 