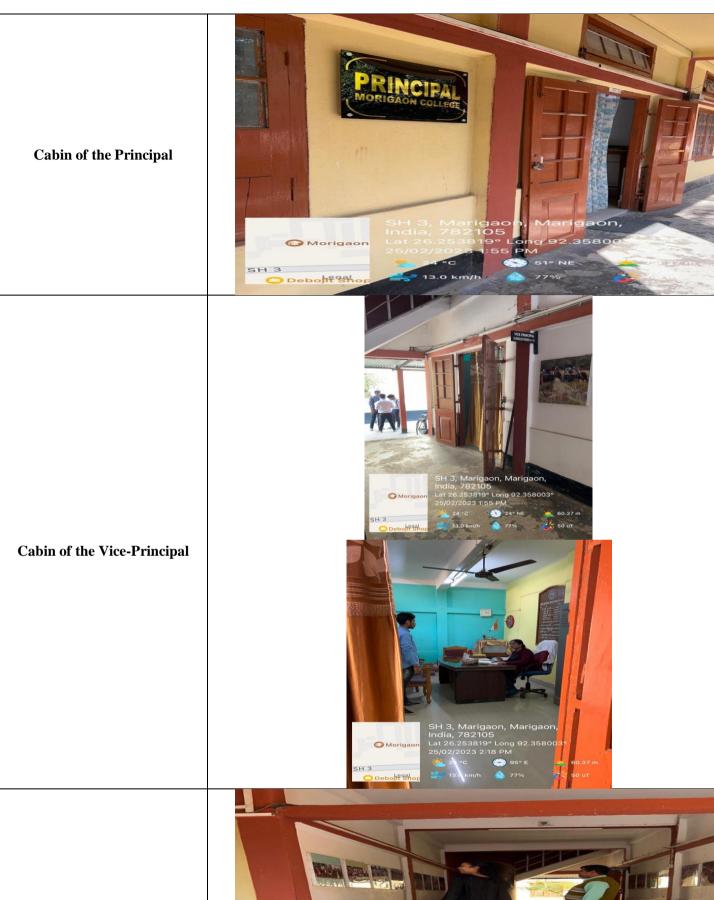

tt of Chemistry** 



















## Anthropology Museum cum Laboratories











Equipments/Instruments of Laboratories, Photostat machine Almirah, refrigerator, Book shelves etc.





















#### **Photos of Departments with Departmental computers**

| Department | Geotag Photos |  |
|------------|---------------|--|
|            |               |  |

# ্যাসমীয়া বিভাগ DEPARTMENT OF ASSAMESE Assamese



#### Anthropology





#### Hindi



#### English





#### **Political Science**







#### Geography





#### Education





#### Philosophy



#### Physics







## Chemistry





### Mathematics





### Botany





### Zoology





# **Computer Application**







### Library















### Commerce





### Allied Physical Facilities for teaching-learning





**Corridor Photo Gallery** 





**IQAC Room** 



**Teacher's Common Room** 





Departmental Teachers' Common Rooms















Two-Wheeler parking facility for Student







**Talking Herbal Garden** 





















# **Ramp Facilities in Classrooms** Ramp facilities in Auditorium **Wash Basin Facilities**

Debolt Shop





Fire Extinguisher, Sand Backet, Fire Hose Pipe & Emergency Fire Alarm











CCTV surveillance facilities for Security purpose







Girls' Common Room1
&
Girls' Common Room2

























Knitting-Weaving Training Facility (Hand-looms & Sewing Machine)



21/01/23 11:41 AM GMT +05:30

















## **Physical Facilities for Sports and Cultural Activities**







Indoor
Stadium
with
Badminton
Court,
Tennis
court
&
100 meter
shooting