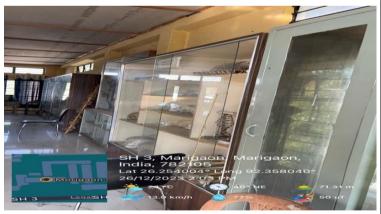

## Anthropology Museum cum Laboratories

Equipments/Instruments of Laboratories, Photostat machine Almirah, refrigerator, Book shelves etc.