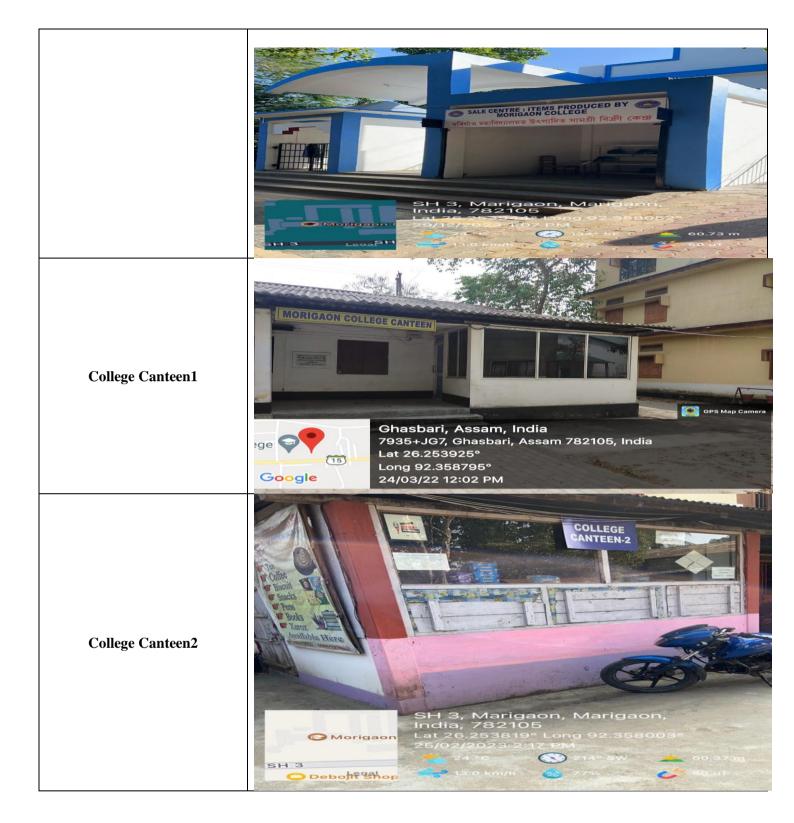

### Allied Physical Facilities for teaching-learning

**Corridor Photo Gallery** 

**IQAC Room** 

**Teacher's Common Room** 

Departmental Teachers' Common Rooms

Two-Wheeler parking facility for Student

**Talking Herbal Garden** 